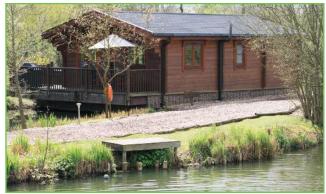

## luxury included...

Our traditional Scandinavian log cabins each sleep a maximum of four adults. Each has been fully furnished to an exceptionally high standard and comes equipped with quality furnishings, fully fitted kitchen, steam shower and private outdoor hot tub.

### Features

- ✓ Private hot tub
- Private over-water verandah with seating for al fresco dining
- ✓ Gas BBQ gas bottle included
- Free use of our well stocked fishing lakes for residents only
- ✓ Free Wifi access
- Sleeps four adults two double beds (one double and two singles in Kingfisher Lodge)
- Luxurious mattresses, bed linen and sumptuous towels
- ✓ Bathrobes, slippers and complimentary toiletries
- ✓ Flat screen TV with Freeview and Blu Ray DVD player
- Fully equipped kitchen fridge, freezer, electric oven, hob, microwave
- ✓ Dishwasher and washer-drier
- Chocolate, wine and Champagne with every booking
- ✓ Generous welcome hamper with every booking
- ✓ Electricity and heating included
- Ample secure off-road guest parking and storage for fishing tackle
- ✓ Ramped external access (Kingfisher Lodge only)