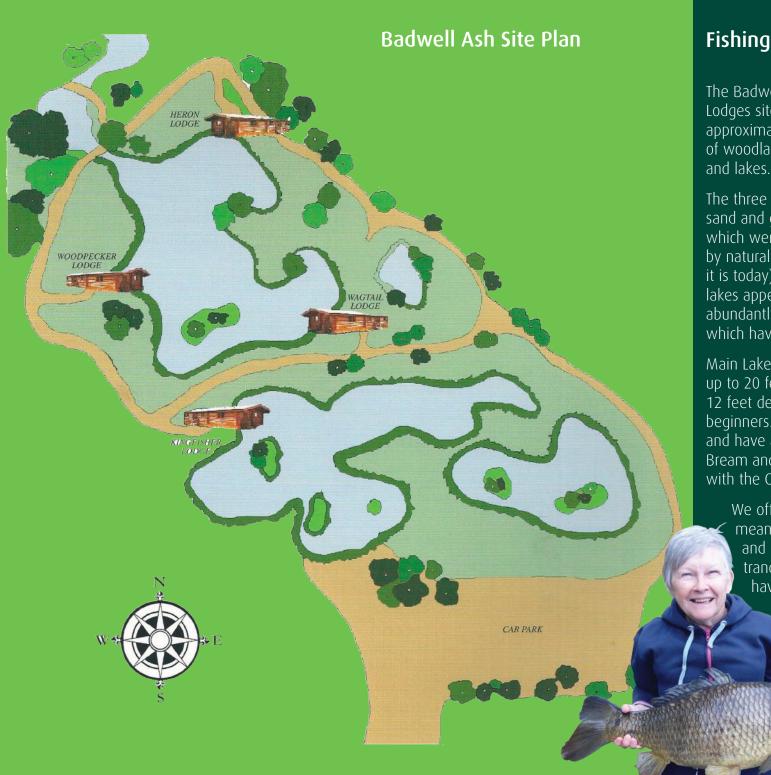

## Fishing at Badwell Ash Holiday Lodges

The Badwell Ash Holiday Lodges site is set in approximately 4.5 acres of woodland, gardens and lakes

The three lakes, originally sand and gravel quarries which were later flooded

by natural springs, were excavated and the site (as it is today) opened in August 2006. However, the lakes appear considerably older, having been planted abundantly with reeds, wild flowers, shrubs and trees which have since thrived.

Main Lake is the largest at approximately 0.5 acre and up to 20 feet deep in places. Kingfisher Lake is up to 12 feet deep and Mill Lake is the smallest and ideal for beginners. The lakes were netted in November 2015 and have a healthy stock of Tench, Roach, Rudd, Perch, Bream and Carp, all of which are in prime condition, with the Carp in Main Lake weighing up to 20/25lbs.