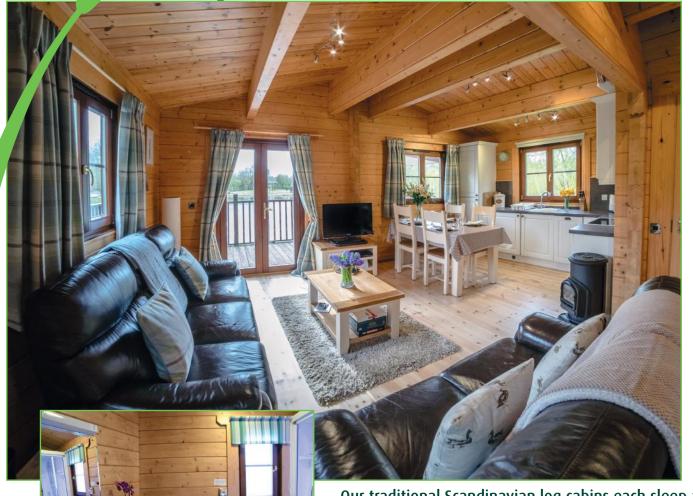

## luxury included...

Our traditional Scandinavian log cabins each sleep a maximum of four adults. Each has been fully furnished to an exceptionally high standard and comes equipped with quality furnishings, fully fitted kitchen, steam shower and private outdoor hot tub.

### Features

- ✓ Private hot tub
- Private over-water verandah with seating for al fresco dining
- ✓ Gas BBQ gas bottle included
- Free use of our well stocked fishing lakes for residents only
- ✓ Free Wifi access
- Sleeps four adults two double beds (one double and two singles in Kingfisher Lodge)
- Luxurious mattresses, bed linen and sumptuous towels
- ✓ Bathrobes, slippers and complimentary toiletries
- ✓ Flat screen TV with Freeview and Blu Ray DVD player
- Fully equipped kitchen fridge, freezer, electric oven, hob, microwave
- ✓ Dishwasher and washer-drier
- Chocolate, wine and Champagne with every booking
- ✓ Generous welcome hamper with every booking
- ✓ Electricity and heating included
- Ample secure off-road guest parking and storage for fishing tackle
- ✓ Ramped external access (Kingfisher Lodge only)