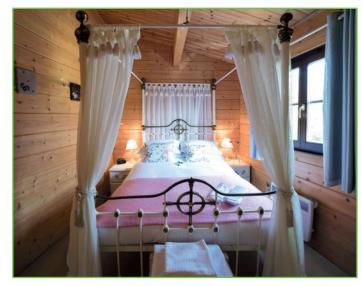

## luxury included...

Our traditional Scandinavian log cabins each sleep a maximum of four adults. Each has been fully furnished to an exceptionally high standard and comes equipped with quality furnishings, fully fitted kitchen, steam shower and private outdoor hot tub.

### Features

- ✓ Private hot tub
- Private over-water verandah with seating for al fresco dining
- ✓ Gas BBQ gas bottle included
- Free use of our well stocked fishing lakes for residents only
- ✓ Free Wifi access
- Sleeps four adults two double beds (one double and two singles in Kingfisher Lodge)
- Luxurious mattresses, bed linen and sumptuous towels
- ✓ Bathrobes, slippers and complimentary toiletries
- ✓ Flat screen TV with Freeview and Blu Ray DVD player
- Fully equipped kitchen fridge, freezer, electric oven, hob, microwave
- ✓ Dishwasher and washer-drier
- Chocolate, wine and Champagne with every booking
- ✓ Generous welcome hamper with every booking
- ✓ Electricity and heating included
- Ample secure off-road guest parking and storage for fishing tackle
- ✓ Ramped external access (Kingfisher Lodge only)