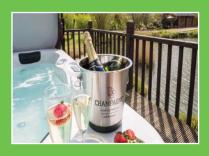

## luxury included...

Our traditional Scandinavian log cabins each sleep a maximum of four adults. Each has been fully furnished to an exceptionally high standard and comes equipped with quality furnishings, fully fitted kitchen, steam shower and private outdoor hot tub.

With complimentary Champagne, chocolates and a generous welcome hamper to greet you on arrival, there are no hidden extras; linen, towels, bathrobes, slippers, toiletries, electricity and of course, fishing, are all included in the price.

### Features

- ✓ Private hot tub
- Private over-water verandah with seating for al fresco dining
- ✓ Gas BBQ gas bottle included
- Free use of our well stocked fishing lakes for residents only
- ✓ Free Wifi access
- Sleeps four adults two double beds (one double and two singles in Kingfisher Lodge)
- Luxurious mattresses, bed linen and sumptuous towels
- ✓ Bathrobes, slippers and complimentary toiletries
- ✓ Flat screen TV with Freeview and Blu Ray DVD player
- Fully equipped kitchen fridge, freezer, electric oven, hob, microwave
- ✓ Dishwasher and washer-drier
- Chocolate, wine and Champagne with every booking
- ✓ Generous welcome hamper with every booking
- ✓ Electricity and heating included
- Ample secure off-road guest parking and storage for fishing tackle
- ✓ Ramped external access (Kingfisher Lodge only)