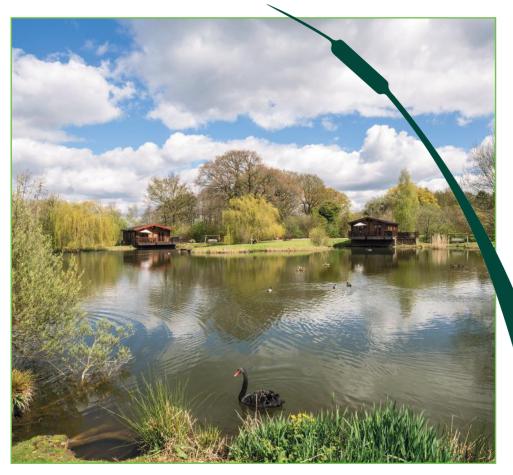

## Fishing at Badwell Ash Holiday Lodges

The Badwell Ash Holiday Lodges site is set in approximately 4.5 acres of woodland, gardens and lakes

The three lakes, originally sand and gravel quarries which were later flooded

Main Lake is the largest at approximately 0.5 acre and up to 20 feet deep in places. Kingfisher Lake is up to 12 feet deep and Mill Lake is the smallest and ideal for beginners. The lakes were netted in November 2015 and have a healthy stock of Tench, Roach, Rudd, Perch, Bream and Carp, all of which are in prime condition, with the Carp in Main Lake weighing up to 20/25lbs.