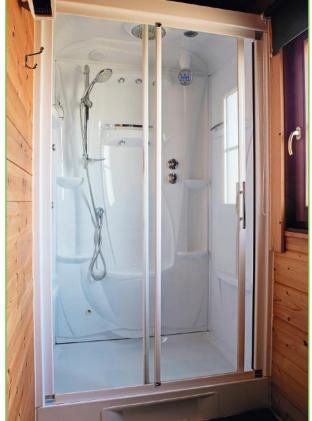

## luxury included...

Our traditional Scandinavian log cabins each sleep a maximum of four adults. Each has been fully furnished to an exceptionally high standard and comes equipped with quality furnishings, fully fitted kitchen, steam shower and private outdoor hot tub.