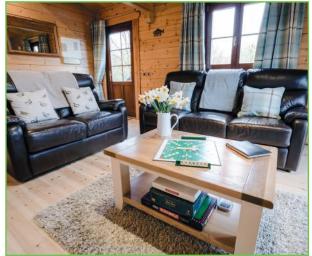

## luxury included...

Our traditional Scandinavian log cabins each sleep a maximum of four adults. Each has been fully furnished to an exceptionally high standard and comes equipped with quality furnishings, fully fitted kitchen, steam shower and private outdoor hot tub.

### Features

- ✓ Private hot tub
- Private over-water verandah with seating for al fresco dining
- ✓ Gas BBQ gas bottle included
- Free use of our well stocked fishing lakes for residents only
- ✓ Free Wifi access
- Sleeps four adults two double beds (one double and two singles in Kingfisher Lodge)
- Luxurious mattresses, bed linen and sumptuous towels
- ✓ Bathrobes, slippers and complimentary toiletries
- ✓ Flat screen TV with Freeview and Blu Ray DVD player
- Fully equipped kitchen fridge, freezer, electric oven, hob, microwave
- ✓ Dishwasher and washer-drier
- Chocolate, wine and Champagne with every booking
- ✓ Generous welcome hamper with every booking
- ✓ Electricity and heating included
- Ample secure off-road guest parking and storage for fishing tackle
- ✓ Ramped external access (Kingfisher Lodge only)