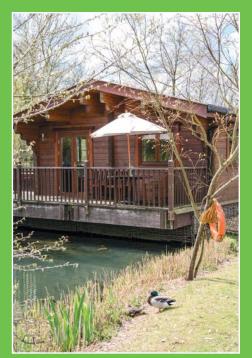

# relaxation

Exclusively for adults, every lodge offers space, seclusion and privacy in a woodland setting, with each lodge uniquely positioned around one of our three fishing lakes.

All year round you can choose whether to opt for a relaxing holiday away from it all or take advantage of the many activities nearby including; beautiful walks and bicycle rides in the local area or fishing in our private lakes.

Alternatively, just sit back and relax with your favourite book on your verandah

overlooking the lakes and take in the breathtaking views, whilst enjoying the local wildlife and flora.

In the evening, why not light a fire in our communal fire pit and enjoy toasting marshmallows over the Indian fire bowl and watch the sunset with a glass of wine and family and friends.

## Fishing at Badwell Ash Holiday Lodges

The Badwell Ash Holiday Lodges site is set in approximately 4.5 acres of woodland, gardens and lakes

The three lakes, originally sand and gravel quarries which were later flooded