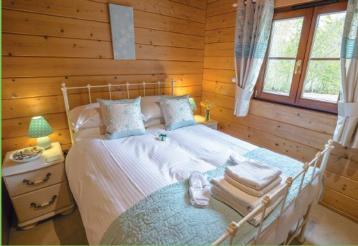

### Features

- ✓ Private hot tub
- Private over-water verandah with seating for al fresco dining
- ✓ Gas BBQ gas bottle included
- Free use of our well stocked fishing lakes for residents only
- ✓ Free Wifi access
- Sleeps four adults two double beds (one double and two singles in Kingfisher Lodge)
- Luxurious mattresses, bed linen and sumptuous towels
- ✓ Bathrobes, slippers and complimentary toiletries
- ✓ Flat screen TV with Freeview and Blu Ray DVD player
- Fully equipped kitchen fridge, freezer, electric oven, hob, microwave
- ✓ Dishwasher and washer-drier
- Chocolate, wine and Champagne with every booking
- ✓ Generous welcome hamper with every booking
- ✓ Electricity and heating included
- Ample secure off-road guest parking and storage for fishing tackle
- ✓ Ramped external access (Kingfisher Lodge only)