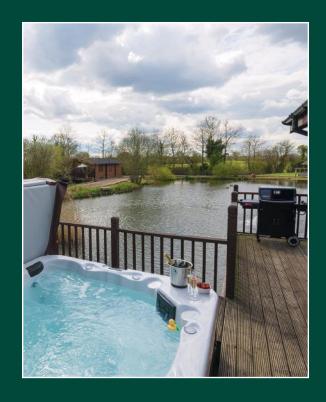

## luxury included...

Our traditional Scandinavian log cabins each sleep a maximum of four adults. Each has been fully furnished to an exceptionally high standard and comes equipped with quality furnishings, fully fitted kitchen, steam shower and private outdoor hot tub.

### Features

- ✓ Private hot tub
- Private over-water verandah with seating for al fresco dining
- ✓ Gas BBQ gas bottle included
- Free use of our well stocked fishing lakes for residents only
- ✓ Free Wifi access
- Sleeps four adults two double beds (one double and two singles in Kingfisher Lodge)
- Luxurious mattresses, bed linen and sumptuous towels
- ✓ Bathrobes, slippers and complimentary toiletries
- ✓ Flat screen TV with Freeview and Blu Ray DVD player
- Fully equipped kitchen fridge, freezer, electric oven, hob, microwave
- ✓ Dishwasher and washer-drier
- Chocolate, wine and Champagne with every booking
- ✓ Generous welcome hamper with every booking
- ✓ Electricity and heating included
- Ample secure off-road guest parking and storage for fishing tackle
- ✓ Ramped external access (Kingfisher Lodge only)