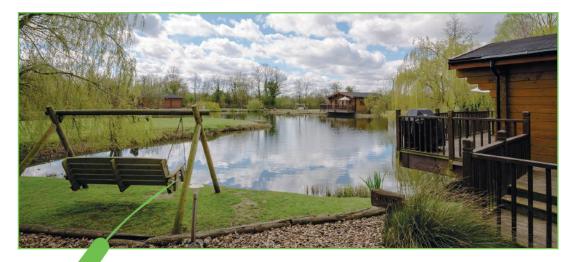

# relaxation

Exclusively for adults, every lodge offers space, seclusion and privacy in a woodland setting, with each lodge uniquely positioned around one of our three fishing lakes.

All year round you can choose whether to opt for a relaxing holiday away from it all or take advantage of the many activities nearby including; beautiful walks and bicycle rides in the local area or fishing in our private lakes.

## Fishing at Badwell Ash Holiday Lodges

The Badwell Ash Holiday Lodges site is set in approximately 4.5 acres of woodland, gardens and lakes

The three lakes, originally sand and gravel quarries which were later flooded

Main Lake is the largest at approximately 0.5 acre and up to 20 feet deep in places. Kingfisher Lake is up to 12 feet deep and Mill Lake is the smallest and ideal for beginners. The lakes were netted in November 2015 and have a healthy stock of Tench, Roach, Rudd, Perch, Bream and Carp, all of which are in prime condition, with the Carp in Main Lake weighing up to 20/25lbs.