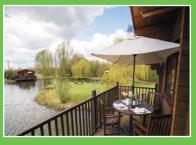

Alternatively, just sit back and relax with your favourite book on your verandah

overlooking the lakes and take in the breathtaking views, whilst enjoying the local wildlife and flora.

In the evening, why not light a fire in our communal fire pit and enjoy toasting marshmallows over the Indian fire bowl and watch the sunset with a glass of wine and family and friends.

### Features

- ✓ Private hot tub
- Private over-water verandah with seating for al fresco dining
- ✓ Gas BBQ gas bottle included
- Free use of our well stocked fishing lakes for residents only
- ✓ Free Wifi access
- Sleeps four adults two double beds (one double and two singles in Kingfisher Lodge)
- Luxurious mattresses, bed linen and sumptuous towels
- ✓ Bathrobes, slippers and complimentary toiletries
- ✓ Flat screen TV with Freeview and Blu Ray DVD player
- Fully equipped kitchen fridge, freezer, electric oven, hob, microwave
- ✓ Dishwasher and washer-drier
- Chocolate, wine and Champagne with every booking
- ✓ Generous welcome hamper with every booking
- ✓ Electricity and heating included
- Ample secure off-road guest parking and storage for fishing tackle
- ✓ Ramped external access (Kingfisher Lodge only)